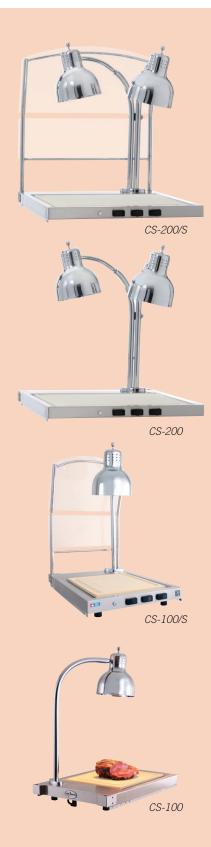

## CS-200/S

| Cutting Board Dimensions | 21-5/8" x 21-5/8" x 1/2"  |
|--------------------------|---------------------------|
| H x W x D                | (550mm x 550mm x 13mm)    |
| Overall Dimensions       | 33" x 25-3/4" x 30-15/16" |
| HxWxD                    | (838mm x 654mm x 785mm)   |

## CS-200

| <b>Cutting Board Dimensions</b> | 21-5/8" x 21-5/8" x 1/2"  |
|---------------------------------|---------------------------|
| H x W x D                       | (550mm x 550mm x 13mm)    |
| <b>Overall Dimensions</b>       | 33" x 25-3/4" x 29-11/16" |
| H x W x D                       | (838mm x 654mm x 754mm)   |

#### CS-100/S

| <b>Cutting Board Dimensions</b> | 13-3/4" x 16" x 1/2"          |
|---------------------------------|-------------------------------|
| H x W x D                       | (349mm x 406mm x 13mm)        |
| Overall Dimensions              | 31-1/16" x 18-3/8" x 25-5/16" |
| H x W x D                       | (789mm x 466mm x 658mm)       |

# CS-100

| <b>Cutting Board Dimensions</b> | 13-3/4" x 16" x 1/2"          |
|---------------------------------|-------------------------------|
| H x W x D                       | (349mm x 406mm x 13mm)        |
| <b>Overall Dimensions</b>       | 31-1/16" x 18-3/8" x 25-5/16" |
| H x W x D                       | (789mm x 466mm x 658mm)       |