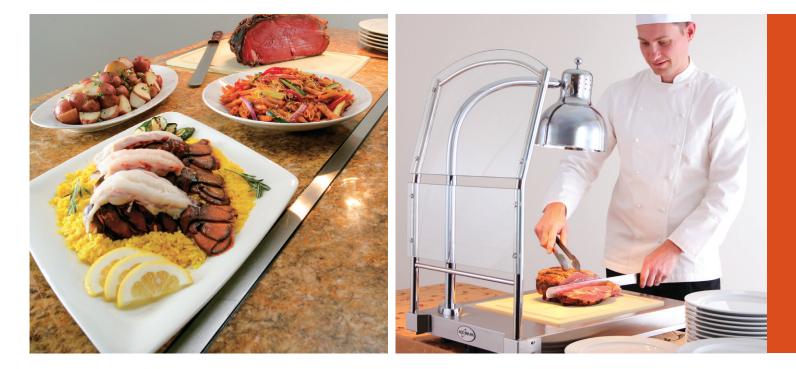

Combine your own surface material with a base-heated, drop-in thermal shelf for a perfect countertop blend. Carving stations keep the product hot while maximizing visual appeal. Carving stations can be paired with a Cook & Hold oven or a heated holding cabinet to create a self-contained mobile carving system.

#### MORE TASTE. LESS WASTE.

Provide the food quality your customers want when they want it. Thermal shelves and carving stations are built with our unique Halo Heat<sup>®</sup> technology. Use this gentle, radiant Halo Heat system to keep food warm at a precise temperature while reducing energy consumption, utility bills and employee safety risks.

Maximize your profit margin by giving your food a longer display life. By putting your best food forward, more is used by your customers and less is wasted.