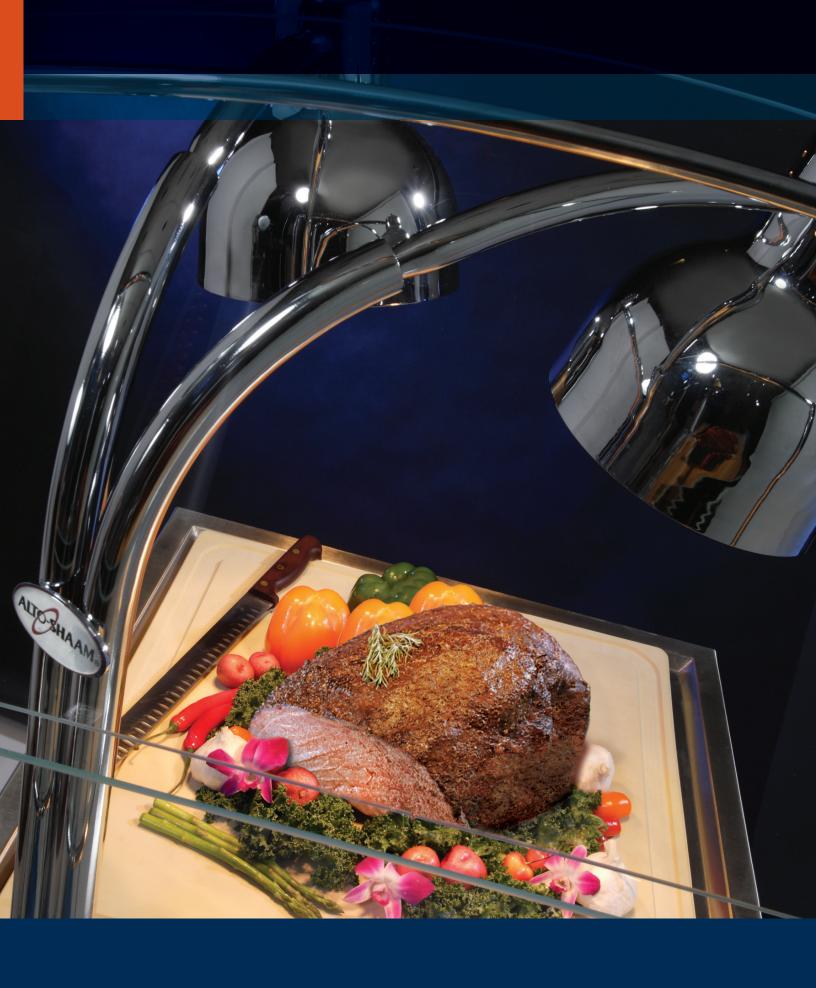

Combine your own surface material with a base-heated, drop-in thermal shelf for a perfect countertop blend. Carving stations keep the product hot while maximizing visual appeal. Carving stations can be paired with a Cook & Hold oven or a heated holding cabinet to create a self-contained mobile carving system.

# HEATED CARVING STATIONS

## CS-200/S

| Cutting Board Dimensions | 21-5/8" x 21-5/8" x 1/2"  |
|--------------------------|---------------------------|
| H x W x D                | (550mm x 550mm x 13mm)    |
| Overall Dimensions       | 33" x 25-3/4" x 30-15/16" |
| HxWxD                    | (838mm x 654mm x 785mm)   |

## CS-200

| <b>Cutting Board Dimensions</b> | 21-5/8" x 21-5/8" x 1/2"  |
|---------------------------------|---------------------------|
| H x W x D                       | (550mm x 550mm x 13mm)    |
| <b>Overall Dimensions</b>       | 33" x 25-3/4" x 29-11/16" |
| H x W x D                       | (838mm x 654mm x 754mm)   |